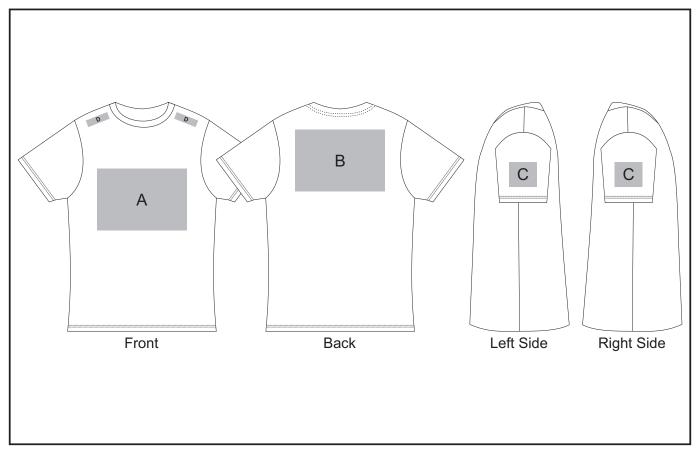

### Need to know:

- Includes 1 Colour, 1-Position Screen Print (setup fee applies)
- EMB parameters: Left/Right Chest and Back = 100mm x 100mm
- Please note Pos D will be branded +/- 20mm from the top seam

## **Branding Options:**

#### **Position A**

- 1. Embroidery (EMB) 9 colours Size: 200mm wide x 200mm high
- 2. Screen Print (SA) 6 colours Size: 290mm wide x 200mm high
- 3. Digital Transfer Clothing (DTC) Full colour Size: 210mm wide x 148mm high

#### **Position B**

- 1. Embroidery (EMB) 9 colours Size: 200mm wide x 200mm high
- 2. Screen Print (SA) 6 colours Size: 290mm wide x 200mm high
- 3. Digital Transfer Clothing (DTC) Full colour Size: 210mm wide x 148mm high

#### Position C

- 1. Embroidery (EMB) 9 colours Size: 80mm diameter
- 2. Screen Print (SA) 6 colours Size: 90mm wide x 60mm high
- 3. Digital Transfer Clothing (DTC) Full colour Size: 80mm wide x 80mm high

#### **Position D**

1. Digital Transfer Clothing (DTC) - Full Colour Size: 70mm wide x 20mm high